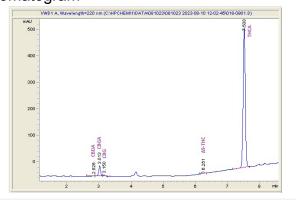

# Sample 614-081023-061

Sample Submitted: 04-18-2025; Report Date: 04-21-2025

## Icy Pop THCa Hemp Flower

Plant Material: Flower

### Chromatogram



#### Cannabinoid Profile



### Cannabinoid Profile by HPLC

0.28%

Delta-9-THC

0.00%

CBD

| Cannabinoid          | % wt  | mg/g   |
|----------------------|-------|--------|
| CBDA                 | 0.072 | 0.72   |
| CBGA                 | 1.509 | 15.09  |
| CBG                  | 0.199 | 1.99   |
| Delta-9-THC          | 0.281 | 2.81   |
| THCA                 | 22.87 | 228.71 |
| Total Cannabinoids   | 24.93 | 249.3  |
| Calculated Total THC | 20.34 | 203.39 |
| Calculated CBD Yield | 0.06  | 0.63   |

Calculated Total THC = Delta-9-THC + 0.877 \* THCA Calculated Maximum CBD Yield = CBD + 0.877 \* CBDA

24.93%

**Total Cannabinoids** 

Marin Analytics, LLC 250 Bel Marin Keys Blvd, Suite D4 Novato, CA 94949

833-321-TEST / info@marinanalytics.com

Sara Biancalana

This sample has be