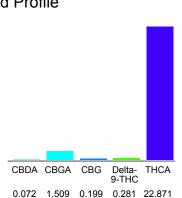

#### Cannabinoid Profile

### Cannabinoid Profile by HPLC

0.28%

Delta-9-THC

0.00%

CBD

| Cannabinoid          | % wt  | mg/g   |
|----------------------|-------|--------|
| CBDA                 | 0.072 | 0.72   |
| CBGA                 | 1.509 | 15.09  |
| CBG                  | 0.199 | 1.99   |
| Delta-9-THC          | 0.281 | 2.81   |
| THCA                 | 22.87 | 228.71 |
| Total Cannabinoids   | 24.93 | 249.3  |
| Calculated Total THC | 20.34 | 203.39 |
| Calculated CBD Yield | 0.06  | 0.63   |