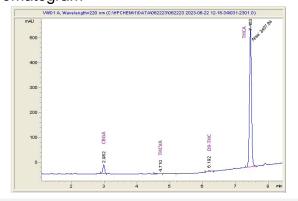

# Sample 614-062223-041

**Exotic Gush Mintz** 

Sample Submitted: 03-22-2025; Report Date: 03-25-2025

# **Exotic Gush Mintz THCA Hemp Flower**

Plant Material: Flower

### Chromatogram



#### Cannabinoid Profile



### Cannabinoid Profile by HPLC

0.20%

Delta-9-THC

0.00%

**CBD** 

| Cannabinoid                          | % wt         | mg/g   |
|--------------------------------------|--------------|--------|
| CBGA                                 | 1.278        | 12.78  |
| THCVa                                | 0.106        | 1.06   |
| Delta-9-THC                          | 0.2          | 2.0    |
| THCA                                 | 24.92        | 249.22 |
| Total Cannabinoids                   | 26.51        | 265.1  |
| Calculated Total THC                 | 22.06        | 220.57 |
| Calculated CBD Yield                 | 0.00         | 0.00   |
| Calculated Total THC = Dalta 0 THC + | 0 077 * TUCA |        |

Calculated Total THC = Delta-9-THC + 0.877 \* THC