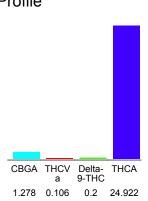

#### Cannabinoid Profile

### Cannabinoid Profile by HPLC

0.20%

Delta-9-THC

0.00%

**CBD** 

| Cannabinoid                          | % wt         | mg/g   |
|--------------------------------------|--------------|--------|
| CBGA                                 | 1.278        | 12.78  |
| THCVa                                | 0.106        | 1.06   |
| Delta-9-THC                          | 0.2          | 2.0    |
| THCA                                 | 24.92        | 249.22 |
| Total Cannabinoids                   | 26.51        | 265.1  |
| Calculated Total THC                 | 22.06        | 220.57 |
| Calculated CBD Yield                 | 0.00         | 0.00   |
| Calculated Total THC = Dalta 0 THC + | 0 077 * TUCA |        |