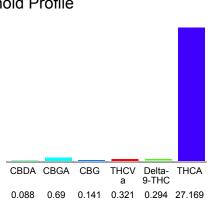

#### Cannabinoid Profile

### Cannabinoid Profile by HPLC

0.29%

Delta-9-THC

0.00%

CBD

28.70%

**Total Cannabinoids** 

| Cannabinoid          | % wt  | mg/g   |
|----------------------|-------|--------|
| CBDA                 | 0.088 | 0.88   |
| CBGA                 | 0.69  | 6.9    |
| CBG                  | 0.141 | 1.41   |
| THCVa                | 0.321 | 3.21   |
| Delta-9-THC          | 0.294 | 2.94   |
| THCA                 | 27.17 | 271.69 |
| Total Cannabinoids   | 28.70 | 287.0  |
| Calculated Total THC | 24.12 | 241.21 |
| Calculated CBD Yield | 0.08  | 0.77   |
|                      |       |        |