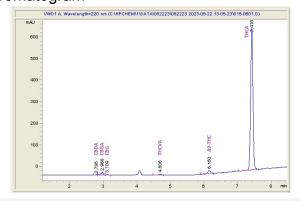

### Chromatogram

### Cannabinoid Profile by HPLC

0.29%

Delta-9-THC

0.00%

CBD

28.70%

**Total Cannabinoids** 

| Cannabinoid          | % wt  | mg/g   |
|----------------------|-------|--------|
| CBDA                 | 0.088 | 0.88   |
| CBGA                 | 0.69  | 6.9    |
| CBG                  | 0.141 | 1.41   |
| THCVa                | 0.321 | 3.21   |
| Delta-9-THC          | 0.294 | 2.94   |
| THCA                 | 27.17 | 271.69 |
| Total Cannabinoids   | 28.70 | 287.0  |
| Calculated Total THC | 24.12 | 241.21 |
| Calculated CBD Yield | 0.08  | 0.77   |
|                      |       |        |