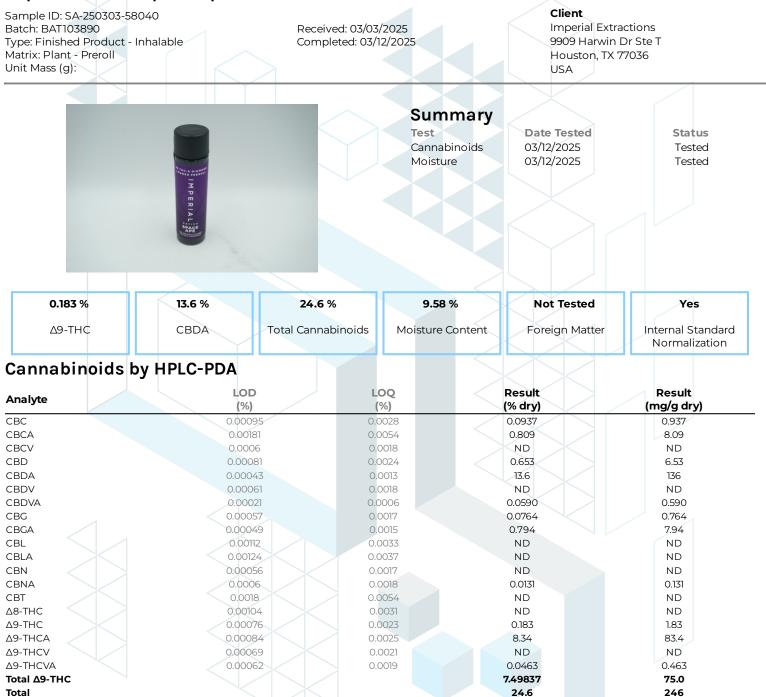

**KCA** Laboratories 232 North Plaza Drive Nicholasville, KY 40356

+1-833-KCA-LABS https://kcalabs.com KDA Lic.# P\_0058

1 of 1

kca

ND = Not Detected; NT = Not Tested; LOD = Limit of Detection; LOQ = Limit of Quantitation; RL = Reporting Limit;  $\Delta$  = Delta; Total  $\Delta$ 9-THC =  $\Delta$ 9-THC +  $\delta$ .877 +  $\Delta$ 9-THC; Total CBD = CBDA \* 0.877 + CBD;