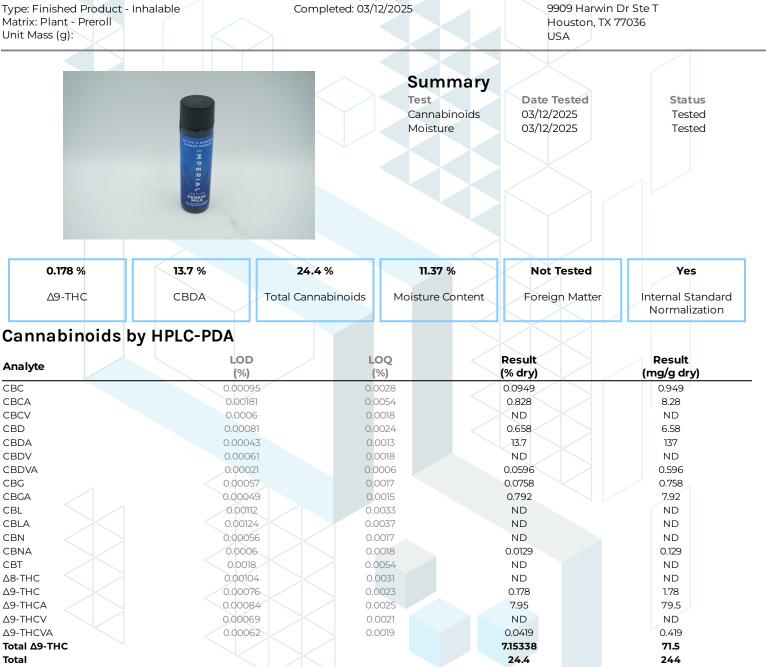

**KCA** Laboratories 232 North Plaza Drive Nicholasville, KY 40356

+1-833-KCA-LABS https://kcalabs.com KDA Lic.# P\_0058

Client

Imperial Extractions

1 of 1

kca

ND = Not Detected; NT = Not Tested; LOD = Limit of Detection; LOQ = Limit of Quantitation; RL = Reporting Limit;  $\Delta$  = Delta; Total  $\Delta$ 9-THC =  $\Delta$ 9-THC +  $\delta$ .877 +  $\Delta$ 9-THC; Total CBD = CBDA \* 0.877 + CBD;