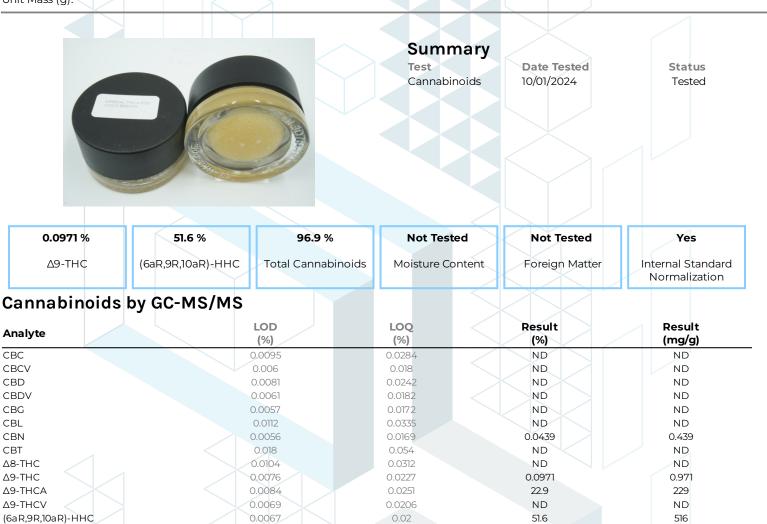

## Thc-A Pod God's Breath

kca

Sample ID: SA-240918-48840 Batch: Impthca001 Type: Finished Product - Inhalable Matrix: Concentrate - Distillate Unit Mass (g):

Received: 09/20/2024 Completed: 10/01/2024

ND = Not Detected; NT = Not Tested; LOD = Limit of Detection; LOQ = Limit of Quantitation; RL = Reporting Limit;  $\Delta$  = Delta; Total  $\Delta$ 9-THC =  $\Delta$ 9-THCA \* 0.877 +  $\Delta$ 9-THC; Total CBD = CBDA \* 0.877 + CBD;

(6aR,9S,10aR)-HHC

Total ∆9-THC

Total

Generated By: Ryan Bellone CCO Date: 10/01/2024

Tested By: Scott Caudill Laboratory Manager Date: 10/01/2024

0.0067

224

20.2

96.9

224

202

969

This product or substance has been tested by KCA Laboratories using validated testing methodologies and an ISO/IEC 170252017 accredited quality system. Values reported relate only to the product or substance tested. The reported result is based on a sample weight. Unless otherwise stated, results of tests performed on all quality control samples met criteria for acceptance established by KCA Laboratories. KCA Laboratories makes no claims as to the efficacy, safety or other risks associated with any detected or non-detected amounts of any substances reported herein. This Certificate of Analysis shall not be reproduced except in full, without the written approval of KCA Laboratories. KCA Laboratories and provide measurement uncertainty upon request.