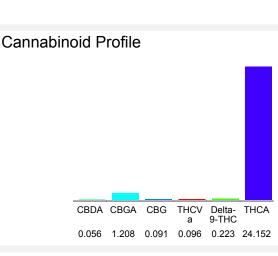

#### Cannabinoid Profile by HPLC

Marin Analytics, LLC 250 Bel Marin Keys Blvd, Suite D4 Novato, CA 94949

833-321-TEST / info@marinanalytics.com

Chief Scientist

This sample has been tested by Marin Analytics, LLC using valid testing methodologies and a quality system. Values reported relate only to the sample tested. Marin Analytics, LLC makes no claims as to the efficacy, safety, or other risks associated with any detected or non-detected levels of any compounds reported herein. This Certificate shall not be reproduced except in full without the written approval of Marin Analytics, LLC. Copyright 2023 Marin Analytics, LLC All Rights Reserved.

| Cannabinoid                                                                                            | % wt  | mg/g   |
|--------------------------------------------------------------------------------------------------------|-------|--------|
| CBDA                                                                                                   | 0.056 | 0.56   |
| CBGA                                                                                                   | 1.208 | 12.08  |
| CBG                                                                                                    | 0.091 | 0.91   |
| THCVa                                                                                                  | 0.096 | 0.96   |
| Delta-9-THC                                                                                            | 0.223 | 2.23   |
| THCA                                                                                                   | 24.15 | 241.52 |
| Total Cannabinoids                                                                                     | 25.83 | 258.3  |
| Calculated Total THC                                                                                   | 21.40 | 214.04 |
| Calculated CBD Yield                                                                                   | 0.05  | 0.49   |
| Calculated Total THC = Delta-9-THC + 0.877 * THCA<br>Calculated Maximum CBD Yield = CBD + 0.877 * CBDA |       |        |