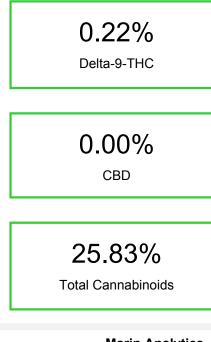

| Cannabinoid                                                                                            | % wt  | mg/g   |
|--------------------------------------------------------------------------------------------------------|-------|--------|
| CBDA                                                                                                   | 0.056 | 0.56   |
| CBGA                                                                                                   | 1.208 | 12.08  |
| CBG                                                                                                    | 0.091 | 0.91   |
| THCVa                                                                                                  | 0.096 | 0.96   |
| Delta-9-THC                                                                                            | 0.223 | 2.23   |
| THCA                                                                                                   | 24.15 | 241.52 |
| Total Cannabinoids                                                                                     | 25.83 | 258.3  |
| Calculated Total THC                                                                                   | 21.40 | 214.04 |
| Calculated CBD Yield                                                                                   | 0.05  | 0.49   |
| Calculated Total THC = Delta-9-THC + 0.877 * THCA<br>Calculated Maximum CBD Yield = CBD + 0.877 * CBDA |       |        |