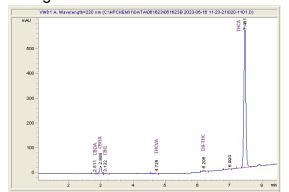

## Sample 614-061623-035

Sample Date: 03-26-2024; Report Date: 03-28-2024

# Pink Runtz THCa Hemp Flower

### Batch/Lot # PR-01-RMD

Plant Material: Flower

#### Chromatogram



#### Cannabinoid Profile by HPLC



Marin Analytics, LLC 250 Bel Marin Keys Blvd, Suite D4 Novato, CA 94949

833-321-TEST / info@marinanalytics.com



Chief Scientist

This sample has been tested by Marin Analytics, LLC using valid testing methodologies and a quality system. Values reported relate only to the sample tested. Marin Analytics, LLC makes no claims as to the efficacy, safety, or other risks associated with any detected or non-detected levels of any compounds reported herein. This Certificate shall not be reproduced except in full without the written approval of Marin Analytics, LLC. Copyright 2023 Marin Analytics, LLC All Rights Reserved.



| Cannabinoid                                                                                            | % wt  | mg/g   |
|-----------